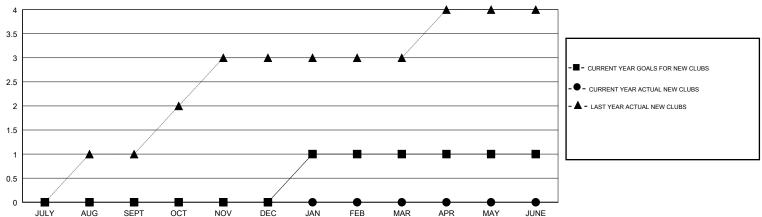

## **LOCATION CONNECTICUT**

**GMT CA** 

| Clubs                 |               |           |               | Members               |                           |                         |                                                    |
|-----------------------|---------------|-----------|---------------|-----------------------|---------------------------|-------------------------|----------------------------------------------------|
| RESULTS FOR 2018-2019 |               |           |               | RESULTS FOR 2018-2019 |                           |                         |                                                    |
| QUARTER               | NEW CLUB GOAL | NEW CLUBS | DROPPED CLUBS | QUARTER               | MEMBER GROWTH NET<br>GOAL | MEMBER GROWTH<br>ACTUAL | DROPPED<br>MEMBERS ACTUAL<br>(including transfers) |
| JULY/AUG/SEPT         | 0             | 0         | 0             | JULY/AUG/SEPT         | -33                       | 14                      | 31                                                 |
| OCT/NOV/DEC           | 0             | 0         | 0             | OCT/NOV/DEC           | 20                        | 23                      | 59                                                 |
| JAN/FEB/MAR           | 1             | 0         | 0             | JAN/FEB/MAR           | 37                        | 0                       | 0                                                  |
| APR/MAY/JUNE          | 0             | 0         | 0             | APR/MAY/JUNE          | 15                        | 0                       | 0                                                  |