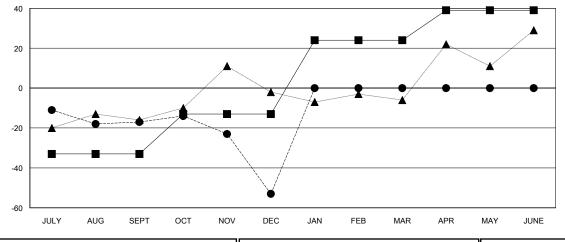

## **LOCATION CONNECTICUT**

**GMT CA** 

| Clubs                 |               |           |               | Members               |                           |                         |                                                    |
|-----------------------|---------------|-----------|---------------|-----------------------|---------------------------|-------------------------|----------------------------------------------------|
| RESULTS FOR 2018-2019 |               |           |               | RESULTS FOR 2018-2019 |                           |                         |                                                    |
| QUARTER               | NEW CLUB GOAL | NEW CLUBS | DROPPED CLUBS | QUARTER               | MEMBER GROWTH NET<br>GOAL | MEMBER GROWTH<br>ACTUAL | DROPPED<br>MEMBERS ACTUAL<br>(including transfers) |
| JULY/AUG/SEPT         | 0             | 0         | 0             | JULY/AUG/SEPT         | -33                       | 14                      | 31                                                 |
| OCT/NOV/DEC           | 0             | 0         | 0             | OCT/NOV/DEC           | 20                        | 23                      | 59                                                 |
| JAN/FEB/MAR           | 1             | 0         | 0             | JAN/FEB/MAR           | 37                        | 0                       | 0                                                  |
| APR/MAY/JUNE          | 0             | 0         | 0             | APR/MAY/JUNE          | 15                        | 0                       | 0                                                  |